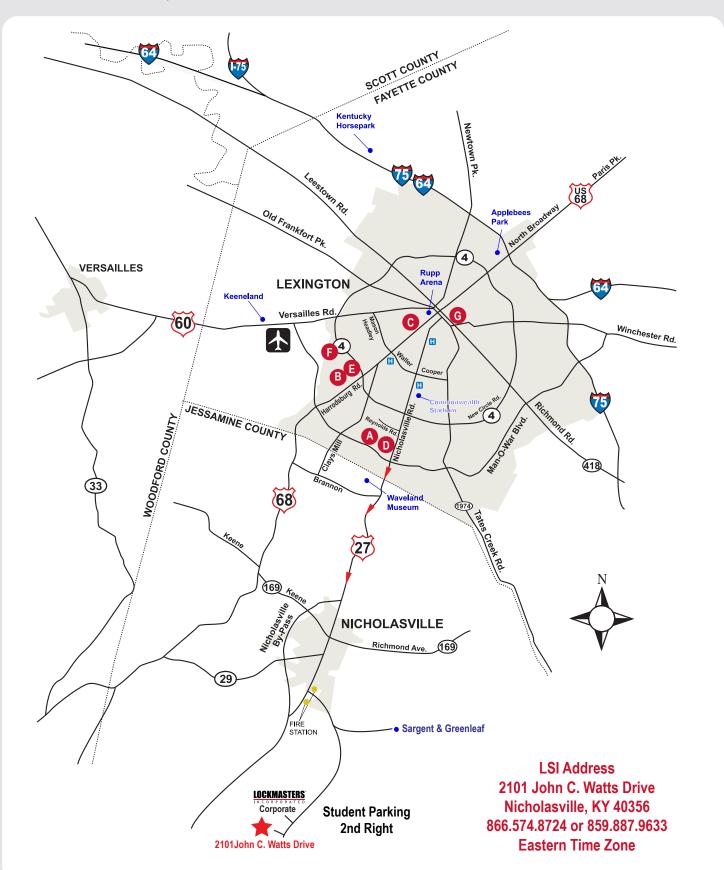

## **Map to LSI & Accommodations**

A Division of Lockmasters, Inc.

### **Additional Lodging & Visitor Information visit** www.lsieducation.com/lsi/map.html

Lexington "Bluegrass" Area is famous for the Kentucky Horse Park and farms and scenic drives past beautiful pasture land, the Kentucky Bluegrass Region is truly a horse lover's paradise.